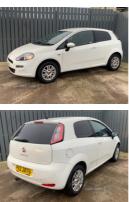

## Fiat Punto 1.2 Easy 3dr [Start Stop] | Dec 2013 FULL MOT.

## £2,750

Late 2013,

Covered only 81,000 miles,

Low insurance group,

Ideal first car,

Great value £2750

| Miles:           | 81173        |
|------------------|--------------|
| Fuel Type:       | Petrol       |
| Transmission:    | Manual       |
| Colour:          | White        |
| Engine Size:     | 1242         |
| Tax Band:        | D (£160 p/a) |
| Body Style:      | Hatchback    |
| Insurance group: | 7A           |
| Reg:             | FXZ2876      |