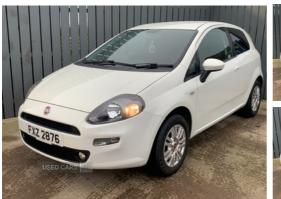

## Fiat Punto 1.2 Easy 3dr [Start Stop] | Dec 2013 FULL MOT.

## £2,750

Late 2013,

Covered only 81,000 miles,

Low insurance group,

Ideal first car,

Great value £2750

| Miles:           | 81173        |
|------------------|--------------|
| Fuel Type:       | Petrol       |
| Transmission:    | Manual       |
| Colour:          | White        |
| Engine Size:     | 1242         |
| Tax Band:        | D (£160 p/a) |
| Body Style:      | Hatchback    |
| Insurance group: | 7A           |
| Reg:             | FXZ2876      |